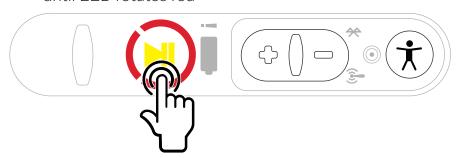

# START A SHIFT - WIRED HEADSET

6. Select device



7. Put on headset and position microphone





8. Fasten cable clips



9. Match port colors



10. Tilt connector toward device until it clicks



# **END A SHIFT - WIRED HEADSET**

#### 1. Power off device

Press and hold Play/Pause until LED rotates red



#### 2. Remove connector

Grasp connector, tilt bottom of connector away from device and lift up



#### 3. Slide out holster



Open Velcro® and slide device out

#### 4. Insert into slot

Insert device with button controls facing out and Operator button on top



### 5. Detach cable clips



#### 6. Remove headset



### 7. Remove belt

Release buckle