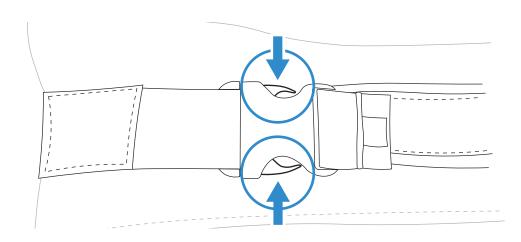

# START A SHIFT - WIRED HEADSET

6. Select device



7. Put on headset and position microphone





8. Fasten cable clips



9. Match port colors



10. Tilt connector toward device until it clicks



# **END A SHIFT - WIRED HEADSET**

#### 1. Power off device

Press and hold Play/Pause until LED rotates red



#### 2. Remove connector

Grasp connector, tilt bottom of connector away from device and lift up



#### 3. Slide out holster



Open Velcro® and slide device out

#### 4. Insert into slot

Insert device with button controls facing out and Operator button on top



### 5. Detach cable clips



#### 6. Remove headset



### 7. Remove belt

Release buckle