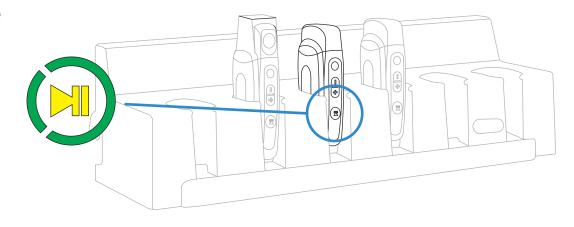

# START A SHIFT - WIRED HEADSET

6. Select device



7. Put on headset and position microphone





8. Fasten cable clips



9. Match port colors



10. Tilt connector toward device until it clicks



# **END A SHIFT - WIRED HEADSET**

#### 1. Power off device

Press and hold Play/Pause until LED rotates red



#### 2. Remove connector

Grasp connector, tilt bottom of connector away from device and lift up



#### 3. Slide out holster



Open Velcro® and slide device out

#### 4. Insert into slot

Insert device with button controls facing out and Operator button on top



### 5. Detach cable clips



#### 6. Remove headset



### 7. Remove belt

Release buckle