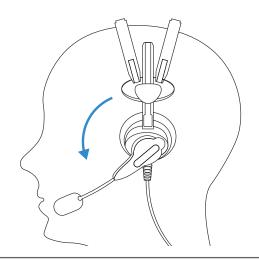

# START A SHIFT - WIRED HEADSET

6. Select device

7. Put on headset and position microphone

8. Fasten cable clips

9. Match port colors

10. Tilt connector toward device until it clicks