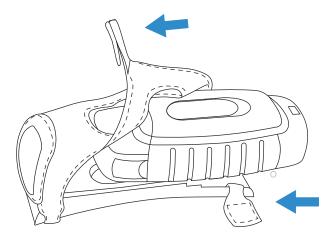

#### 2. Remove connector

Grasp connector, tilt bottom of connector away from device and lift up

#### 3. Slide out holster

Open Velcro® and slide device out