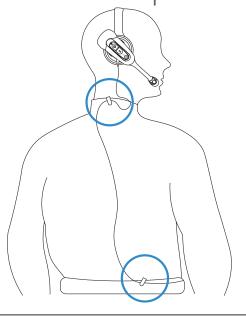

### 5. Detach cable clips

#### 6. Remove headset

### 7. Remove belt

Release buckle