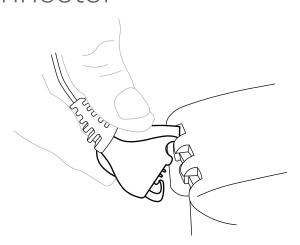

#### 2. Remove connector

Grasp connector, tilt bottom of connector away from device and lift up