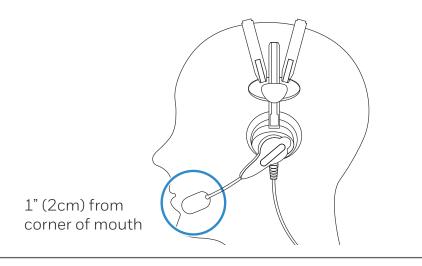

# START A SHIFT - WIRED HEADSET

6. Select device

7. Put on headset and position microphone

8. Fasten cable clips

9. Match port colors

10. Tilt connector toward device until it clicks