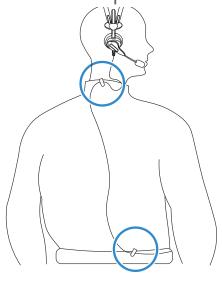

# START A SHIFT - WIRED HEADSET

6. Select device



7. Put on headset and position microphone





8. Fasten cable clips



9. Match port colors



10. Tilt connector toward device until it clicks



# **END A SHIFT - WIRED HEADSET**

#### 1. Power off device

Press and hold Play/Pause until LED rotates red



#### 2. Remove connector

Grasp connector, tilt bottom of connector away from device and lift up



#### 3. Slide out holster



Open Velcro® and slide device out

#### 4. Insert into slot

Insert device with button controls facing out and Operator button on top



### 5. Detach cable clips



#### 6. Remove headset



### 7. Remove belt

Release buckle