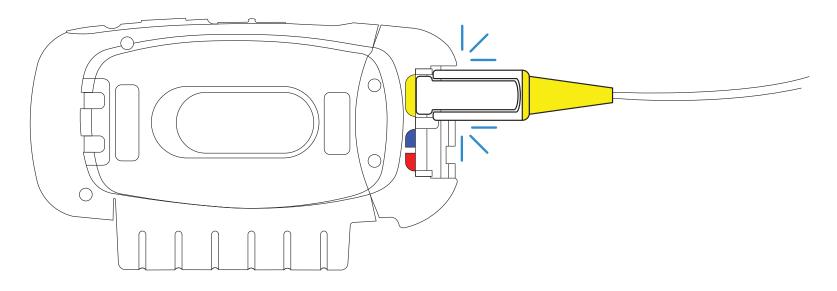

# START A SHIFT - WIRED HEADSET

6. Select device



7. Put on headset and position microphone





8. Fasten cable clips



9. Match port colors



10. Tilt connector toward device until it clicks



# **END A SHIFT - WIRED HEADSET**

#### 1. Power off device

Press and hold Play/Pause until LED rotates red



#### 2. Remove connector

Grasp connector, tilt bottom of connector away from device and lift up



#### 3. Slide out holster



Open Velcro® and slide device out

#### 4. Insert into slot

Insert device with button controls facing out and Operator button on top



### 5. Detach cable clips



#### 6. Remove headset



### 7. Remove belt

Release buckle