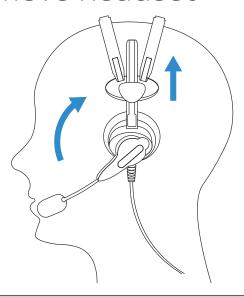

# START A SHIFT - WIRED HEADSET

6. Select device



7. Put on headset and position microphone





8. Fasten cable clips



9. Match port colors



10. Tilt connector toward device until it clicks



# **END A SHIFT - WIRED HEADSET**

#### 1. Power off device

Press and hold Play/Pause until LED rotates red



#### 2. Remove connector

Grasp connector, tilt bottom of connector away from device and lift up



#### 3. Slide out holster



Open Velcro® and slide device out

#### 4. Insert into slot

Insert device with button controls facing out and Operator button on top



### 5. Detach cable clips



#### 6. Remove headset



### 7. Remove belt

Release buckle