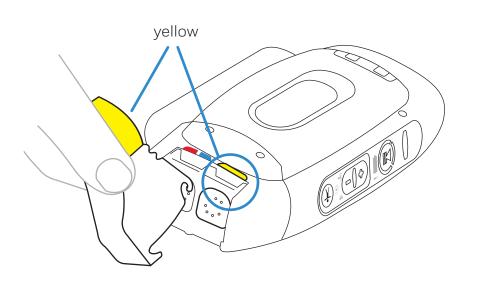

# START A SHIFT - WIRED HEADSET

6. Select device



7. Put on headset and position microphone





8. Fasten cable clips



9. Match port colors



10. Tilt connector toward device until it clicks



# **END A SHIFT - WIRED HEADSET**

#### 1. Power off device

Press and hold Play/Pause until LED rotates red



#### 2. Remove connector

Grasp connector, tilt bottom of connector away from device and lift up



#### 3. Slide out holster



Open Velcro® and slide device out

#### 4. Insert into slot

Insert device with button controls facing out and Operator button on top



### 5. Detach cable clips



#### 6. Remove headset



### 7. Remove belt

Release buckle