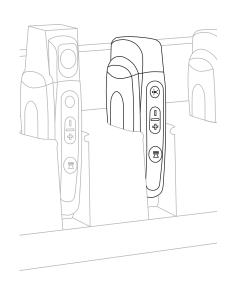

#### 4. Insert into slot

Insert device with button controls facing out and Operator button on top